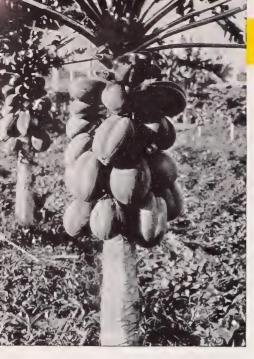

.44

| 1 | Macadamia            | 10 |
|---|----------------------|----|
| 1 | Mandarins            | 6  |
| 1 | Mangos               | 10 |
|   | Natal Plum           |    |
|   | Nectarines           |    |
|   | Olives               |    |
|   | Oranges              |    |
|   | Papaya               | 10 |
|   | Passion Fruit        |    |
|   | Paw Paw              |    |
|   | Peaches              |    |
|   | Pears                |    |
|   | Pecans               |    |
|   | Pepino<br>Persimmons |    |
|   | Pineapple Guavas     |    |
|   |                      |    |